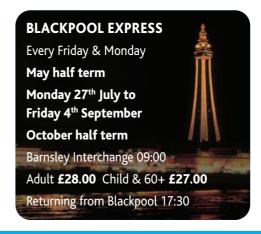

land / York.

We offer a variety of pickup points too throughout the local area – enquire for full details!

#### **FAMILY SAVERS**

Throughout the year you'll save money with our Family Saver prices (2 adults, 2 children) available on all coastal excursions (excluding Summersavers) again giving you the opportunity to save more money!

We also sell tickets for various Blackpool attractions + Alton Tower Resort tickets. Where we include admissions to venues/events, please enquire as on some departures child/senior reductions will be available.

#### **CONCERTS & SHOWS**

Annie The Musical, Cats, Mrs Browns Boys, Franki Valli, Dream Boats & Petticoats, Mary Poppins – just a sample of the concerts we have. Keep looking at our Facebook page or visit our web page for all the latest updates.





## Day trips Diary

Filey or Bridlington

Sun 31

| APRIL     |                                                                      | JUNE     |                                                |
|-----------|----------------------------------------------------------------------|----------|------------------------------------------------|
| Date      | Destination                                                          | Date     | Destination                                    |
| Sun 12    | Bridlington or Scarborough                                           | Thurs 4  | Ripon Market and Knaresborough                 |
| Sun 12    | Beamish Great Northern Steam Fair                                    | Sat 6    | Ideal Homes Show – Event City                  |
| Sun 12    | Durham