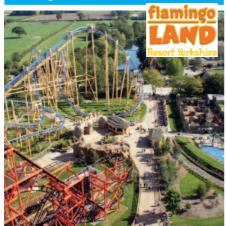

## Departure Information & Times

The majority of the excursions will leave central Barnsley at 09:00. Longer distance excursions will vary. Times will be confirmed by our Travel Centre. Departure times from destination are approximately between 17:00 & 18:00 though some joint excursions may be later. Your driver will confirm the return times with you on the day of travel. More than one destination may be served by the coach, example being Chester / Chester Zoo & Flamingoland / York.